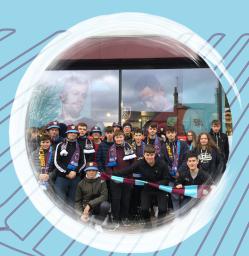

#### **MORNING**

- Depart from your chosen location
- · Comfort break at service station
- · Arrive at chosen pre-match activity
- Training Development Session or Behind the Scenes Stadium Tour or National Football Museum or Challenge Match

#### **AFTERNOON**

- Transfer to Turf Moor, Burnley
- · Opportunity to visit official club shop
- Match kick-off

- Depart from Burnley
- Comfort break at service station
- Arrive back at your chosen location