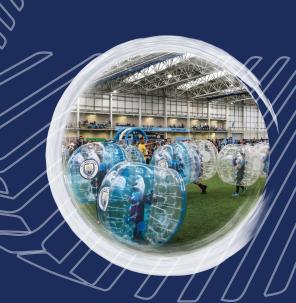

#### **MORNING**

- Depart from your chosen location
- Comfort break at service station
- · Arrive at chosen pre-match activity
- Training Development Session or Behind the Scenes Stadium Tour or National Football Museum or Challenge Match

#### **MORNING**

- Depart from your chosen location
- · Comfort break at service station
- · Arrive at chosen pre-match activity
- Training Development Session or Behind the Scenes Stadium Tour or National Football Museum or Challenge Match

#### **MORNING**

- · Depart from your chosen location
- Comfort break at service station
- · Arrive at chosen pre-match activity
- Training Development Session or Behind the Scenes Stadium Tour or National Football Museum or Challenge Match