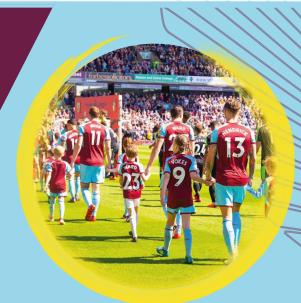

# **BURNLEY FC**

#### **AFTERNOON**

- Transfer to Turf Moor, Burnley
- · Opportunity to visit official club shop
- Match kick-off

- Depart from Burnley
- Comfort break at service station
- Arrive back at your chosen location